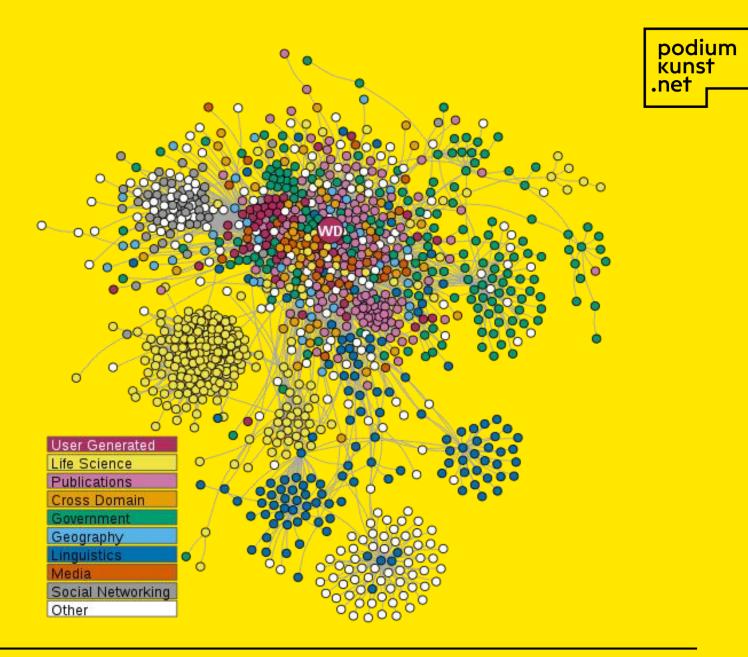

## Knowledge graph Podiumkunst.net to connect collections based on common ground

podium

## Knowledge graph Podiumkunst.net

#### Metadata

- Podiumkunst.net is working on a knowledge graph which is the basis for the connection of all collections in the performing arts area
- Responsibility of the metadata remains with the institutes
- The knowledge graph connects the collections based on shared metadata elements (terms)