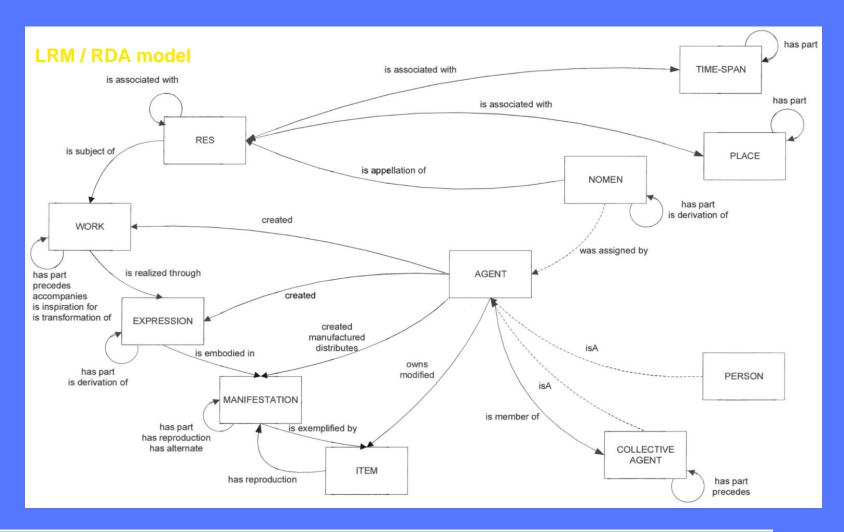

#### Terms

- Use of standards that are already available
- Find help in applying these standards (RDA committee)

## Knowledge graph Podiumkunst.net

- Use the core properties
- Create sub-properties (in coordination with RDA steering committee)
- Add specific properties (candidate RDA properties) e.g. instruments

RDA core properties

PK.net properties (as subproperties of RDA properties)

Possible 'local' organisation properties (as subproperties of PK.net properties)