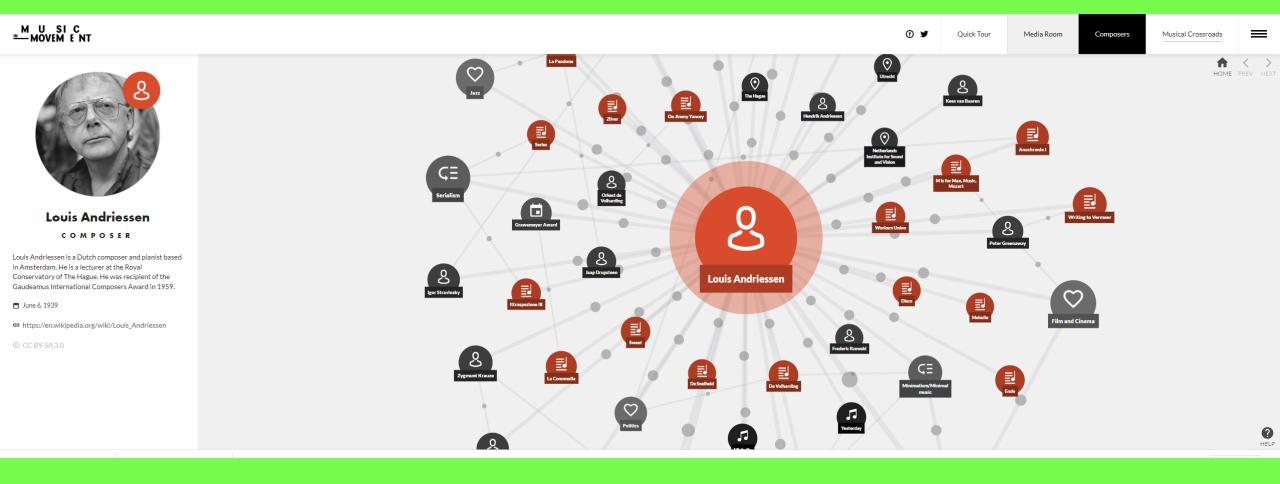

ta

- Incomplete = incomplete find
- Incorrect (typos, descriptions)
- Only comprehensible by specialists



#### Terms

- Own terms = only intimi can find it
- Own terms = no connectivity to other collections

## composer

noun

| melodist symphonist | songwriter | singer-songwriter | songster | writer |
|---------------------|------------|-------------------|----------|--------|
| tunesmith songsmith |            |                   |          |        |

## Connecting

- How can your collection be found in connection to other collections and extend your reach?
- If you use the same terms, your data can be connected using Linked
  Open Data techniques
- Many thesauri are already available as Linked Open Data (Art & Architecture Thesaurus (AAT))



## **Connecting: Music in Movement**





## Enrichment: Van Gogh Worldwide



| VanCagh                                                                             |               |                     |                |                                                     | F4 JH187