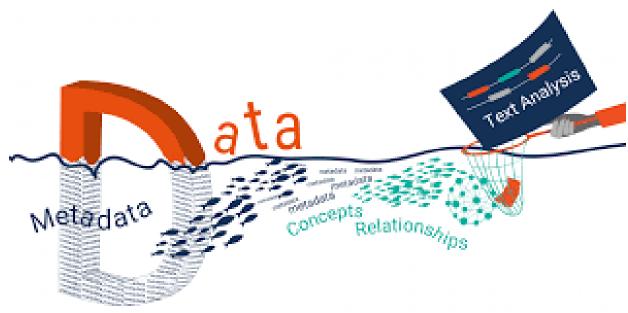

#### Metadata

- Incomplete = incomplete find
- Incorrect (typos, descriptions)
- Only meant for specialists

#### **Metadata**

- Incomplete = incomplete find
- Incorrect (typos, descriptions)
- Only meant for specialists

#### Metadata

- Incomplete = incomplete find
- Incorrect (typos, descriptions)
- Only comprehensible by specialists

#### Terms

- Own terms = only intimi can find it
- Own terms = no connectivity to other collections