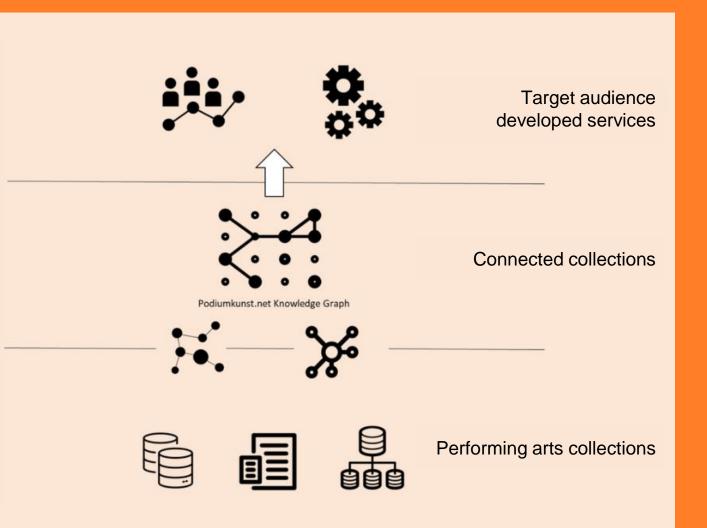

## Knowledge graph Podiumkunst.net to connect collections based on common ground

podium

## Knowledge graph Podiumkunst.net

#### Metadata

- Podiumkunst.net is working on a knowledge graph which is the basis for the connection of all collections in the performing arts area
- Responsibility of the metadata remains with the institutes
- The knowledge graph connects the collections based on shared metadata elements (terms)